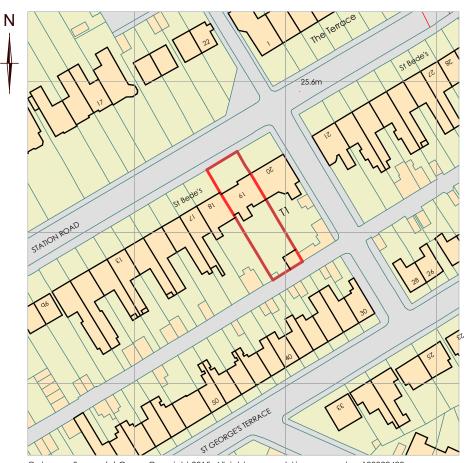

## Ordnance Survey Location Plan Scale 1:1250

JOB TITLE 19 ST BEDE'S, EAST BOLDON

SHEET TITLE ORDNANCE SURVEY LOCATION PLAN

| scales<br>1:1250 @ A4                 |                  |
|---------------------------------------|------------------|
| sheet number<br>3186(B)03<br>revision | CHECKED          |
| DATE<br>13/05/2015                    | DRAWN<br>S.STEEL |